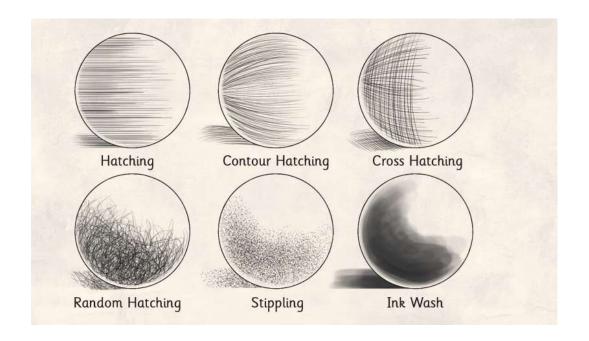

## Developing Drawing Skills Year 1



### Cups and Teapots





#### Leaves



### Pointillism-'colour' simple drawings



### WHAT AM I?

TURIY Straight 3/24 thin

fat

jagged<sub>W</sub>

How many different sized (thick and thin) lines can you use to write your name?



### Hand







# Developing Drawing Skills Year 2



### What do you think this diagram represents?







What are we looking for?





Learning: Dark and light

Doing: Drawing Feathers









# Learning: Straight thick and thin lines Doing: Drawing Houses







**Detached House** 

Semi Detached House

Terraced House



## Developing Drawing Skills Year 3



#### Texture



### Texture

- Feeling
- Appearance



### Vocabulary

- Hatching
- Cross Hatching



• Practise



### Introduce charcoal



### I can draw texture using tone.









## Developing Drawing Skills Year 4



### Wool-pencil and wax crayons





#### Paul Klee-take line for a walk





### Tree-experiment with charcoal and pencil





### Cityscape







### Shoe





# Developing Drawing Skills Year 5



# Fabric-experiment with wax and pencil crayons and charcoal-which is most effective?





#### Hair in Motion