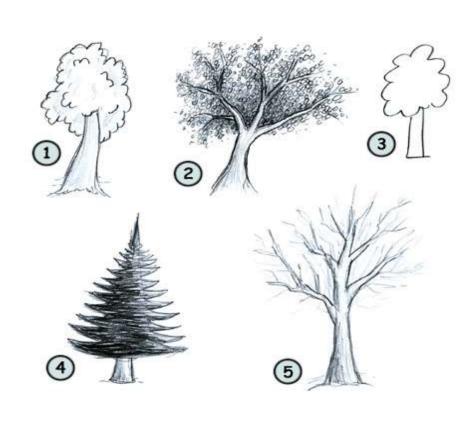

ow many different sized (thick and thin) lines can you use to write your name?



### Hand







# Developing Drawing Skills Year 2



### What do you think this diagram represents?







What are we looking for?





Learning: Dark and light

Doing: Drawing Feathers









# Learning: Straight thick and thin lines Doing: Drawing Houses







**Detached House** 

Semi Detached House

Terraced House



## Developing Drawing Skills Year 3



#### Texture



### Texture

- Feeling
- Appearance



### Vocabulary

- Hatching
- Cross Hatching



• Practise



### Introduce charcoal



### I can draw texture using tone.









## Developing Drawing Skills Year 4



### Wool-pencil and wax crayons





#### Paul Klee-take line for a walk





### Tree-experiment with charcoal and pencil





### Cityscape







### Shoe





# Developing Drawing Skills Year 5



# Fabric-experiment with wax and pencil crayons and charcoal-which is most effective?





#### Hair in Motion



## Developing Drawing Skills Year 6



### Complete Patterns







#### Depict movement-person running





### Person sitting