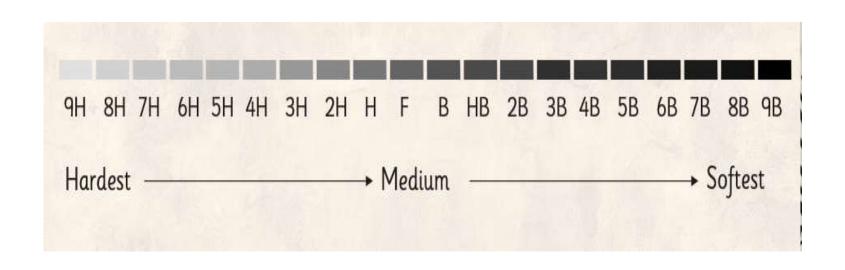

## Developing Drawing Skills Year 1



### Cups and Teapots





#### Leaves



### Pointillism-'colour' simple drawings



### WHAT AM I?

TURIY Straight 3/24 thin

fat

jagged<sub>W</sub>

How many different sized (thick and thin) lines can you use to write your name?



### Hand







# Developing Drawing Skills Year 2



### What do you think this diagram represents?







What are we looking for?





Learning: Dark and light

Doing: Drawing Feathers









# Learning: Straight thick and thin lines Doing: Drawing Houses







**Detached House** 

Semi Detached House

Terraced House



## Developing Drawing Skills Year 3



#### Texture



### Texture

- Feeling
- Appearance



### Vocabulary

- Hatching
- Cross Hatching



• Practise



### Introduce charcoal



### I can draw texture using tone.









## Developing Drawing Skills Year 4



### Wool-pencil and wax crayons





#### Paul Klee-take line for a walk





### Tree-experiment with charcoal and pencil





### Cityscape







### Shoe





# Developing Drawing Skills Year 5



# Fabric-experiment with wax and pencil crayons and charcoal-which is most effective?





#### Hair in Motio