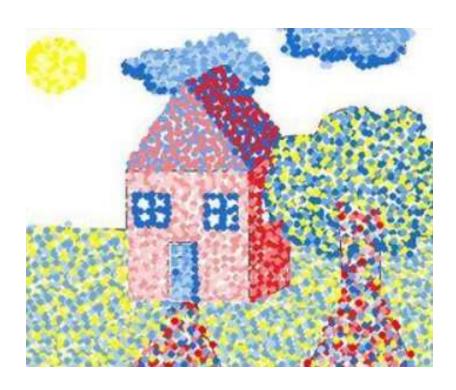

## Developing Drawing Skills Year 1



### Cups and Teapots





#### Leaves



### Pointillism-'colour' simple drawings



### WHAT AM I?

TURIY Straight 3/24 thin

fat

jagged<sub>W</sub>

How many different sized (thick and thin) lines can you use to write your name?



### Hand







# Developing Drawing Skills Year 2



### What do you think this diagram represents?







What are we looking for?





Learning: Dark and light

Doing: Drawing Feathers









# Learning: Straight thick and thin lines Doing: Drawing Houses







**Detached House** 

Semi Detached House

Terraced House



## Developing Drawing Skills Year 3



#### Texture



### Texture

- Feeling
- Appearance



### Vocabulary

- Hatching
- Cross Hatching



• Practise



### Introduce charcoal



### I can draw texture using tone.









## Developing Drawing Skills Year 4



### Wool-pencil and wax crayons





#### Paul Klee-take