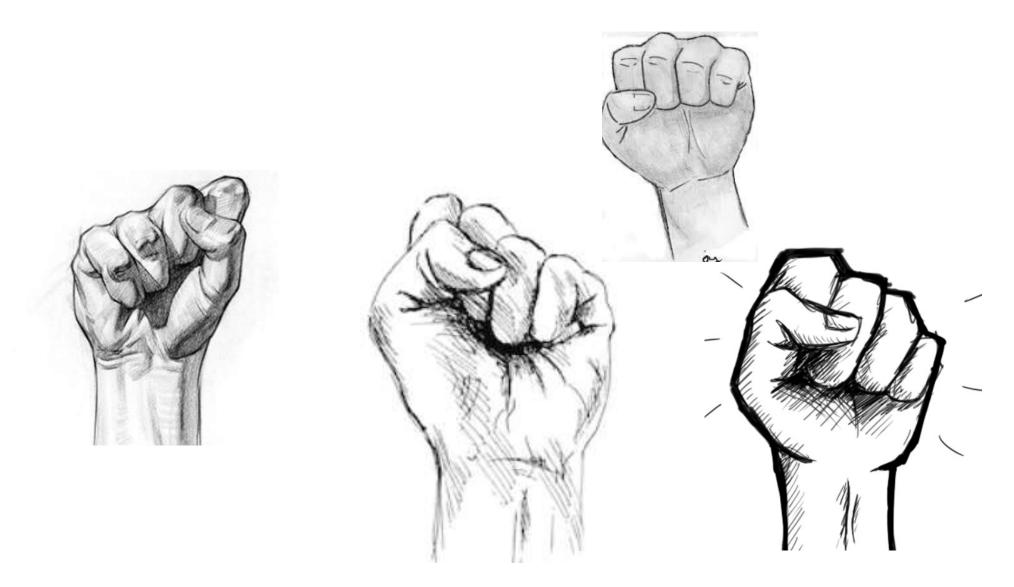

lls Year 1



### Cups and Teapots





#### Leaves



### Pointillism-'colour' simple drawings



### WHAT AM I?

TURIY Straight 3/24 thin

fat

jagged<sub>W</sub>

How many different sized (thick and thin) lines can you use to write your name?



### Hand







# Developing Drawing Skills Year 2



### What do you think this diagram represents?







What are we looking for?





Learning: Dark and light

Doing: Drawing Feathers









# Learning: Straight thick and thin lines Doing: Drawing Houses







**Detached House** 

Semi Detached House

Terraced House



## Developing Drawing Skills Year 3



#### Texture



### Texture

- Feeling
- Appearance



### Vocabulary

- Hatching
- Cross Hatching



• Practise



### Introduce charcoal



### I can draw texture using tone.









## Developing Drawing Skills Year 4



### Wool-pencil and wax crayons





#### Paul Klee-take line for a walk





### Tree-experiment with charcoal and pencil





### Cityscape







### Shoe





# Developing Drawing Skills Year 5



# Fabric-experiment with wax and pencil crayons and charcoal-which is most effective?





#### Hair in Motion



## Developing Drawing Skills Year 6



### Complete Patterns







#### Depict movement-person running





### Person sitting