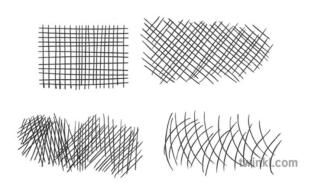

## Developing Drawing Skills Year 1



### Cups and Teapots





#### Leaves



### Pointillism-'colour' simple drawings



### WHAT AM I?

TURIY Straight 3/24 thin

fat

jagged<sub>W</sub>

How many different sized (thick and thin) lines can you use to write your name?



### Hand







# Developing Drawing Skills Year 2



### What do you think this diagram represents?







What are we looking for?





Learning: Dark and light

Doing: Drawing Feathers









# Learning: Straight thick and thin lines Doing: Drawing Houses







**Detached House** 

Semi Detached House

Terraced House



## Developing Drawing Skills Year 3



#### Texture



### Texture

- Feeling
- Appearance



### Vocabulary

- Hatching
- Cross Hatching



• Practise



### Introduce charcoal



### I can draw texture using tone.









## Developing Drawing Skills Year 4



### Wool-pencil and wax crayons





#### Paul Klee-take line for a walk





### Tree-experiment with charcoal and pencil





### Cityscape







### Shoe





# Developing Drawing Skills Year 5



# Fabric-experiment with wax and pencil crayons and charcoal-which is most effective?





#### Hair in Motion



## Developing Drawing Skills Year 6



### Complete Patterns







#### Depict movement-person running





### Person sitting