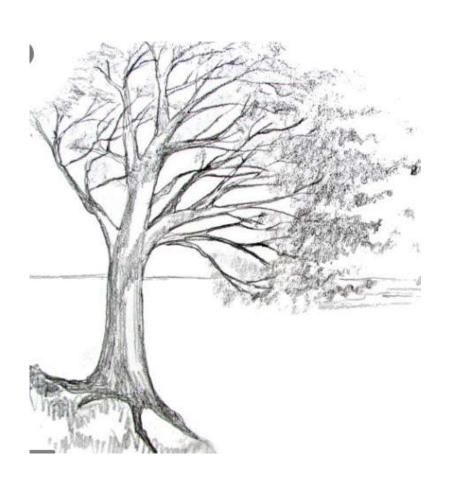

How many different sized (thick and thin) lines can you use to write your name?



### Hand







# Developing Drawing Skills Year 2



### What do you think this diagram represents?







What are we looking for?





Learning: Dark and light

Doing: Drawing Feathers









# Learning: Straight thick and thin lines Doing: Drawing Houses







**Detached House** 

Semi Detached House

Terraced House



## Developing Drawing Skills Year 3



#### Texture



### Texture

- Feeling
- Appearance



### Vocabulary

- Hatching
- Cross Hatching



• Practise



### Introduce charcoal



### I can draw texture using tone.









## Developing Drawing Skills Year 4



### Wool-pencil and wax crayons





#### Paul Klee-take line for a walk





### Tree-experiment with charcoal and pencil





### Cityscape







### Shoe





# Developing Drawing Skills Year 5



# Fabric-experiment with wax and pencil crayons and charcoal-which is most effective?





#### Hair in Motion



## Developing Drawing Skills Year 6



### Complete Patterns







#### Depict movement-person running





### Person sitting