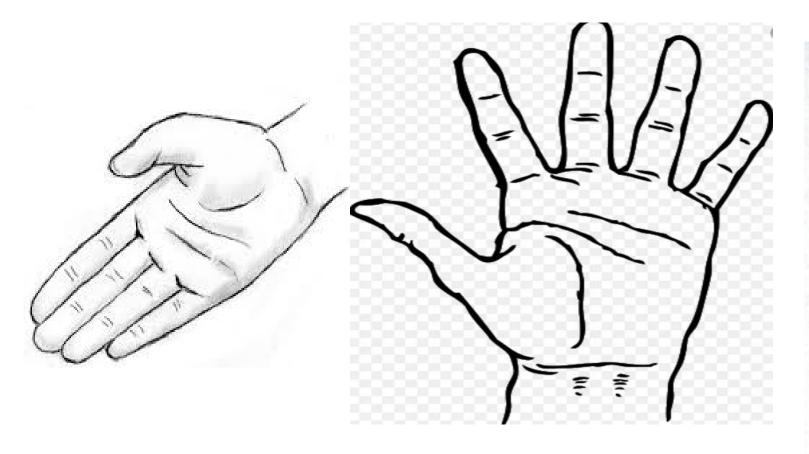

## Developing Drawing Skills Year 1



### Cups and Teapots





#### Leaves



### Pointillism-'colour' simple drawings



### WHAT AM I?

TURIY Straight 3/24 thin

fat

jagged<sub>W</sub>

How many different sized (thick and thin) lines can you use to write your name?



### Hand







# Developing Drawing Skills Year 2



### What do you think this diagram represents?







What are we looking for?





Learning: Dark and light

Doing: Drawing Feathers









# Learning: Straight thick and thin lines Doing: Drawing Houses







**Detached House** 

Semi Detached House

Terraced House



## Developing Drawing Skills Year 3



#### Texture



### Texture

- Feeling
- Appearance



### Vocabulary

- Hatching
- Cross Hatching



• Practise



### Introduce charcoal



### I can draw texture using tone.









## Developing Drawing Skills Year 4



### Wool-pencil and wax crayons





#### Paul Klee-take line for a walk





### Tree-experiment with charcoal and pencil





### Cityscape







### Shoe





# Developing Drawing Skills Year 5



# Fabric-experime