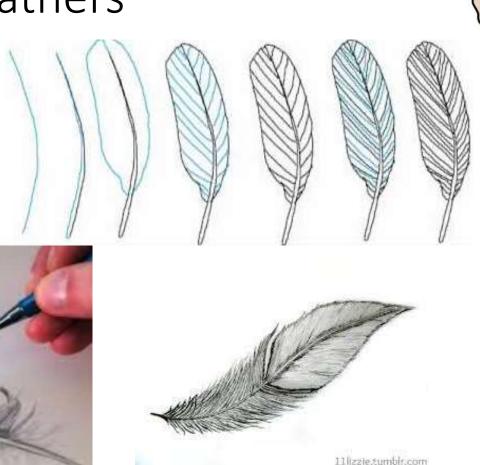

### What do you think this diagram represents?

What are we looking for?

Learning: Dark and light

Doing: Drawing Feathers