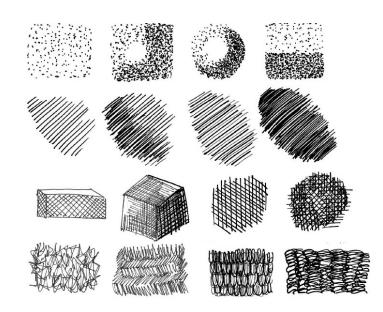

#### Texture

### Texture

- Feeling
- Appearance

### Vocabulary

- Hatching
- Cross Hatching

• Practise

### I can draw texture using tone.