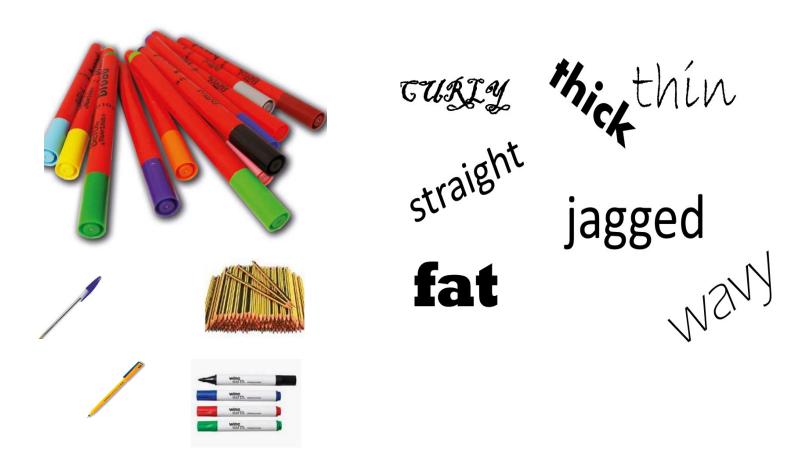

### WHAT AM I?

TURIY Straight 3/24 thin

fat

jagged<sub>W</sub>

How many different sized (thick and thin) lines can you use to write your name?