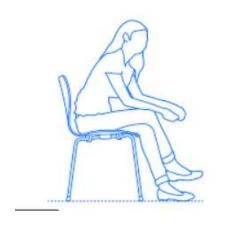

es Doing: Drawing Houses







**Detached House** 

Semi Detached House

Terraced House



## Developing Drawing Skills Year 3



#### Texture



### Texture

- Feeling
- Appearance



### Vocabulary

- Hatching
- Cross Hatching



• Practise



### Introduce charcoal



### I can draw texture using tone.









## Developing Drawing Skills Year 4



### Wool-pencil and wax crayons





#### Paul Klee-take line for a walk





### Tree-experiment with charcoal and pencil





### Cityscape







### Shoe





# Developing Drawing Skills Year 5



# Fabric-experiment with wax and pencil crayons and charcoal-which is most effective?





#### Hair in Motion



## Developing Drawing Skills Year 6



### Complete Patterns







#### Depict movement-person running





### Person sitting