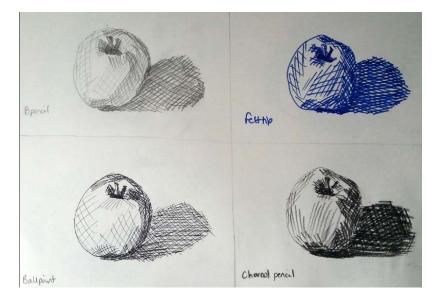

## Developing Drawing Skills Year 1



### Cups and Teapots





#### Leaves



### Pointillism-'colour' simple drawings



### WHAT AM I?

TURIY Straight 3/24 thin

fat

jagged<sub>W</sub>

How many different sized (thick and thin) lines can you use to write your name?



### Hand







# Developing Drawing Skills Year 2



### What do you think this diagram represents?







What are we looking for?





Learning: Dark and light

Doing: Drawing Feathers









# Learning: Straight thick and thin lines Doing: Drawing Houses







**Detached House** 

Semi Detached House

Terraced House



## Developing Drawing Skills Year 3



#### Texture



### Texture

- Feeling
- Appearance



### Vocabulary

- Hatching
- Cross Hatching



• Practise



### Introduce charcoal



### I can draw texture using tone.









## Developing Drawing Skills Year 4



### Wool-pencil and wax crayons





#### Paul Klee-take line for a walk





### Tree-experiment with charcoal and pencil





### Cityscape







### Shoe





# Developing Drawing Skills Year 5



# Fabric-experiment with wax and pencil crayons and charcoal-which is most effective?





#### Hair in Motion