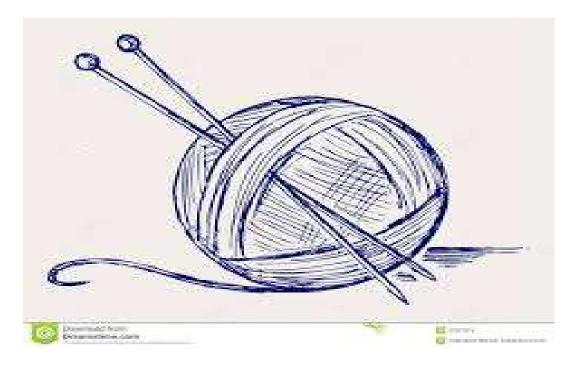

ur' simple drawings



### WHAT AM I?

TURIY Straight 3/24 thin

fat

jagged<sub>W</sub>

How many different sized (thick and thin) lines can you use to write your name?



### Hand







# Developing Drawing Skills Year 2



### What do you think this diagram represents?







What are we looking for?





Learning: Dark and light

Doing: Drawing Feathers









# Learning: Straight thick and thin lines Doing: Drawing Houses







**Detached House** 

Semi Detached House

Terraced House



## Developing Drawing Skills Year 3



#### Texture



### Texture

- Feeling
- Appearance



### Vocabulary

- Hatching
- Cross Hatching



• Practise



### Introduce charcoal



### I can draw texture using tone.









## Developing Drawing Skills Year 4



### Wool-pencil and wax crayons





#### Paul Klee-take line for a walk





### Tree-experiment with charcoal and pencil





### Cityscape







### Shoe





# Developing Drawing Skills Year 5



# Fabric-experiment with wax and pencil crayons and charcoal-which is most effective?





#### Hair in Motion



## Developing Drawing Skills Year 6



### Complete Patterns







#### Depict movement-person running





### Person sitting