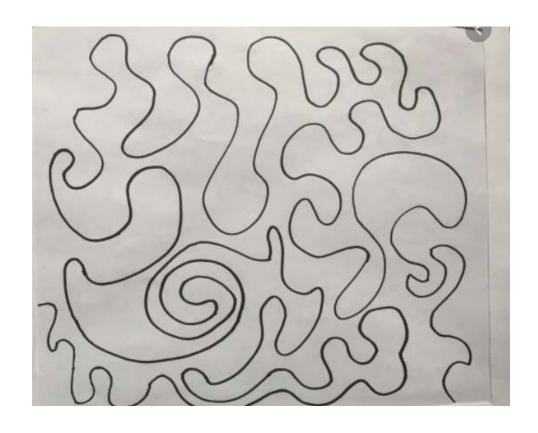

RIY Straight 3/24 thin

fat

jagged<sub>W</sub>

How many different sized (thick and thin) lines can you use to write your name?



### Hand







# Developing Drawing Skills Year 2



### What do you think this diagram represents?







What are we looking for?





Learning: Dark and light

Doing: Drawing Feathers









# Learning: Straight thick and thin lines Doing: Drawing Houses







**Detached House** 

Semi Detached House

Terraced House



## Developing Drawing Skills Year 3



#### Texture



### Texture

- Feeling
- Appearance



### Vocabulary

- Hatching
- Cross Hatching



• Practise



### Introduce charcoal



### I can draw texture using tone.









## Developing Drawing Skills Year 4



### Wool-pencil and wax crayons





#### Paul Klee-take line for a walk





### Tree-experiment with charcoal and pencil





### Cityscape







### Shoe





# Developing Drawing Skills Year 5



# Fabric-experiment with wax and pencil crayons and charcoal-which is most effective?





#### Hair in Motion



## Developing Drawing Skills Year 6



### Complete Patterns







#### Depict movement-person running





### Person sitting