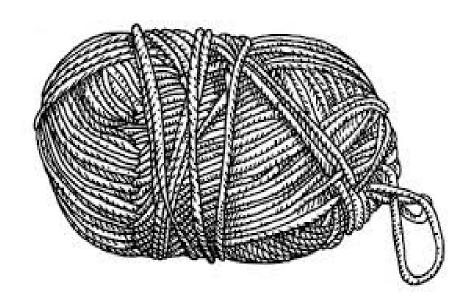

lour' simple drawings



### WHAT AM I?

TURIY Straight 3/24 thin

fat

jagged<sub>W</sub>

How many different sized (thick and thin) lines can you use to write your name?



### Hand







# Developing Drawing Skills Year 2



### What do you think this diagram represents?







What are we looking for?





Learning: Dark and light

Doing: Drawing Feathers









# Learning: Straight thick and thin lines Doing: Drawing Houses







**Detached House** 

Semi Detached House

Terraced House



## Developing Drawing Skills Year 3



#### Texture



### Texture

- Feeling
- Appearance



### Vocabulary

- Hatching
- Cross Hatching



• Practise



### Introduce charcoal



### I can draw texture using tone.









## Developing Drawing Skills Year 4



### Wool-pencil and wax crayons





#### Paul Klee-take line for a walk





### Tree-experiment with charcoal and pencil





### Cityscape







### Shoe





# Developing Drawing Skills Year 5



# Fabric-experiment with wax and pencil crayons and charcoal-which is most effective?





#### Hair in Motion



## Developing Drawing Skills Year 6



### Complete Patterns







#### Depict movement-person running





### Person sitting